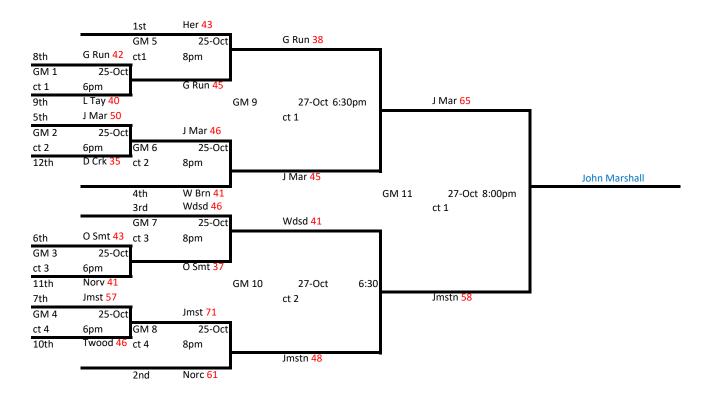

| Tuesday           |                    |                  |                    |                  |                  |                  |                  |             |                  |                    |
|-------------------|--------------------|------------------|--------------------|------------------|------------------|------------------|------------------|-------------|------------------|--------------------|
| 9/20/2016         |                    | 2                | 3                  | 4                | 5                | 6                | 7                | 8           |                  |                    |
| 6:00pm            | Y1-Y14             | Y2-Y13           | Y3-Y12             | Y4-Y11           | Y5-Y10           | Y6-Y9            | Y7-Y8            | JVY2-Y7     | M1 Jamestown     |                    |
| 7:00pm            | M1-M11             | M12-M10          | M2-M9              | M3-M8            | M4-M7            | M5-M6            | JVY4-Y5          | JVY3-Y6     | M2 Deep Crk      |                    |
| 8:00pm            | Y2-Y11             | Y3-Y10           | Y4-Y9              | Y5-Y8            | Y6-Y7            | Y1-Y13           | Y14-Y12          |             | M3 Green Run     |                    |
| 9:00pm            | M11-M9             | M2-M7            | M3-M6              | M4-M5            | M1-M10           | M12-M8           | JVM4-M5          |             | M4 Oscar Smith   |                    |
| Tuesday           |                    |                  |                    |                  |                  |                  |                  |             | M5 Heritage      |                    |
| 9/27/2016         | 1                  | 2                | 3                  | 4                | 5                | 6                | 7                | 8           | M6 W Branch      |                    |
| 6:00pm            | M1-M5              | M6-M4            | M8-M2              | M10-M11          | M9-M12           | M7-M3            | JVM1-JVM7        | JVM3-M4     | M7 Woodside      |                    |
| 7:00pm            | Y13-Y11            | Y14-Y10          | Y2-Y9              | Y3-Y8            | Y4-Y7            | Y5-Y6            | Y1-Y12           | JVM2-M5     | M8 Norview       |                    |
| 8:00pm            | M9-M10             | M5-M3            | M7-M12             | M6-M2            | M8-M11           | M1-M4            | JVY1-Y7          | JVY3-Y4     | M9 Norcom        | JVY1N River        |
| 9:00pm            | Y1-Y11             | Y12-Y10          | Y13-Y9             | Y14-Y8           | Y2-Y7            | Y3-Y6            | Y4-Y5            | JVY2-Y5     | M10 L Taylor     | JVY2 Norview       |
| Tuesday           |                    |                  |                    |                  |                  |                  |                  |             | M11 J Marshall   | JVY3 Gloucester    |
| 10/4/2016         | 1                  | 2                | 3                  | 4                | 5                | 6                | 7                | 8           | M12 Twood        | JVY4 Tallwood      |
| 6:00pm            | Y10-Y8             | Y11-Y7           | Y12-Y6             | Y13-Y5           | Y14-Y4           | Y2-Y3            | Y1-Y9            | JVM2-M3     | Y1 Denbigh       | JVY5 Heritage      |
| 7:00pm            | M12-M2             | M9-M5            | M11-M3             | M1-M7            | M10-M4           | M8-M6            | JVY2-Y3          | JVY6-Y1     | Y2 P Anne        | JVY6 Woodside      |
| 8:00pm            | Y1-Y8              | Y9-Y7            | Y10-Y6             | Y11-Y5           | Y12-Y4           | Y13-Y3           | Y14-Y2           |             | Y3 Nans River    | JVY7 Princess Anne |
| 9:00pm            | M1-M6              | M7-M5            | M8-M4              | M9-M3            | M10-M2           | M11-M12          | 114 12           | 341410 1411 | Y4 Menchville    | JVM1 Menchville    |
| Tuesday           |                    |                  |                    |                  |                  |                  |                  |             | Y5 Gloucester    | JVM2 Kings Fork    |
| 10/11/2016        | 1                  | 2                | 3                  | 4                | 5                | 6                | 7                | 8           | Y6 Smithfield    | JVM3 W Branch      |
| 6:00pm            | M4-M2              | M5-M12           | M1-M3              | M6-M11           | M7-M10           | M8-M9            | JVM1-M5          | JVM4-M6     | Y7 J-Town 2      | JVM4 Denbigh       |
| 7:00pm            | Y8-Y6              | Y9-Y5            | Y10-Y4             | Y11-Y3           | Y12-Y2           | Y13-Y14          | Y1-Y7            | JVM7-M3     | Y8 Wilson        | JVM5 Kempsville    |
| 8:00pm            | M10-M6             | M11-M5           | M2-M3              | M9-M7            | M1-M8            | M12-M4           | JVY1-Y5          | JVY4-Y6     | Y9 Lafayette     | JVM6 Green Run     |
| 9:00pm            | Y9-Y3              | Y10-Y2           | Y11-Y14            | Y12-Y13          | Y1-Y6            | Y7-Y5            | Y8-Y4            | JVY7-Y3     | Y10 Kempsvlle    | JVM7 Wilson        |
| Wednesday         |                    |                  |                    |                  |                  |                  |                  |             | Y11 Grafton      |                    |
| 10/12/16          | 1                  | 2                | 3                  | 4                | 5                | 6                | 7                | 8           | Y12 Tabb         |                    |
|                   | JVY1-Y4            | JVY5-Y3          | JVY6-Y2            | JVY7-M7          |                  |                  |                  |             | Y13 Warhill      |                    |
| 1                 | JVM1-M4            | JVM5-M3          | JVM6-M2            | IN OVER A A E    |                  |                  |                  |             | Y14 Indian River |                    |
|                   | JVY4-Y2<br>JVM4-M2 | JVY1-Y3          | JVY6-Y7<br>JVM6-M7 | JVY5-M5          |                  |                  |                  |             |                  |                    |
| 9:00pm<br>Tuesday | JVIVI4-IVIZ        | JVM1-M3          | J V IVIO-IVI /     |                  |                  |                  |                  |             |                  |                    |
| 10/18/2016        | 1                  | 2                | 3                  | 4                | 5                | 6                | 7                | 8           |                  |                    |
| 6:00pm            | Y1-Y5              | Y6-Y4            | Y7-Y3              | Y8-Y2            | Y9-Y14           | Y10-Y13          | Y11-Y12          | JVY1-Y2     |                  |                    |
| 7:00pm            | M1-M12             | M2-M11           | M3-M10             | M6-M7            | M4-M9            | M5-M8            | JVY5-Y6          | JVY4-Y7     |                  |                    |
| 8:00pm            | Y4-Y2              | Y1-Y3            | Y5-Y14             | Y6-Y13           | Y7-Y12           | Y8-Y11           | Y9-Y10           | JVM1-M2     |                  |                    |
| 9:00pm            | M10-M8             | M11-M7           | M12-M6             | M2-M5            | M3-M4            | M1-M9            | JVM5-M6          |             |                  | Empty              |
| Thursday          |                    |                  |                    |                  |                  |                  |                  |             |                  | JV                 |
| 10/20/2016        | 1                  | 2                | 3                  | 4                | 5                | 6                | 7                | 8           |                  | Varsity            |
| 6:00pm            | JVM1-Y3            | JVM3-Y7          | JVM6-Y2            | JVM2-Y5          |                  |                  |                  |             |                  | Varsity            |
| 7:00pm            | JVM4-Y4            | JVM5-Y1          | JVM7-Y6            |                  |                  |                  |                  |             |                  |                    |
| 8:00pm            | JVM3-Y4            | JVM1-Y7          | JVM2-Y2            | JVM6-Y5          |                  |                  |                  |             |                  |                    |
| 9:00pm            | JVM7-Y1            | JVM4-Y3          | JVM5-Y6            |                  |                  |                  |                  |             |                  |                    |
|                   |                    |                  |                    |                  |                  |                  |                  |             |                  |                    |
| Tuesday           |                    |                  | -                  |                  |                  |                  |                  |             |                  |                    |
| 10/25/2016        |                    | Come 2           | Come 2             | Como A           | Come 1           | Come 2           | Como 2           | Como 1      |                  |                    |
| 6:00pm<br>7:00pm  | Game 1             | Game 2           | Game 3             | Game 4           | Game 1           | Game 2<br>Game 6 | Game 3<br>Game 5 | Game 4      |                  |                    |
| 7:00pm<br>8:00pm  | Game 1 Game 5      | Game 2<br>Game 6 | Game 3 Game 7      | Game 4<br>Game 8 | Game 5<br>Game 7 | Game 8           | Gaine 5          | Game 6      |                  |                    |
| 9:00pm            | Game 7             | Game 8           | Game 9             | Game 10          | Game 9           | Game 10          |                  |             |                  |                    |
| Thursday          | Gaine 7            | Guille 0         | Gaine 3            | Guille 10        | Suite 9          | Same 10          |                  |             |                  |                    |
| 10/27/2016        |                    |                  |                    |                  |                  |                  |                  |             |                  |                    |
| 6:30pm            | Game 9             | Game 10          | Game 11            | Game 12          | Game 11          | Game 12          |                  |             |                  |                    |
|                   |                    |                  |                    |                  |                  |                  |                  |             |                  |                    |